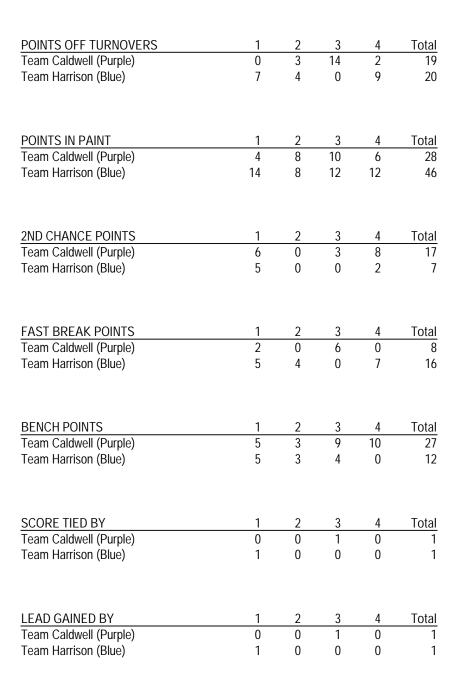

Officials: Amy Bonner (CC), Klajdi Mulla, Genesis Perrymond

Technical fouls: Team Caldwell (Purple)-TEAM. Team Harrison (Blue)-None. Attendance:

| Score by periods       | 1st | 2nd | 3rd | 4th | Total | ]          | In       | Off       | 2nd    | Fast    |
|------------------------|-----|-----|-----|-----|-------|------------|----------|-----------|--------|---------|
| Team Caldwell (Purple) | 18  | 14  | 30  | 20  | 82    | Points     | Paint    | T/O<br>10 | Chance | Break   |
| Team Harrison (Blue)   | 25  | 14  | 20  | 20  | 79    | 559<br>558 | 28<br>46 | 19<br>20  | 7      | 8<br>16 |