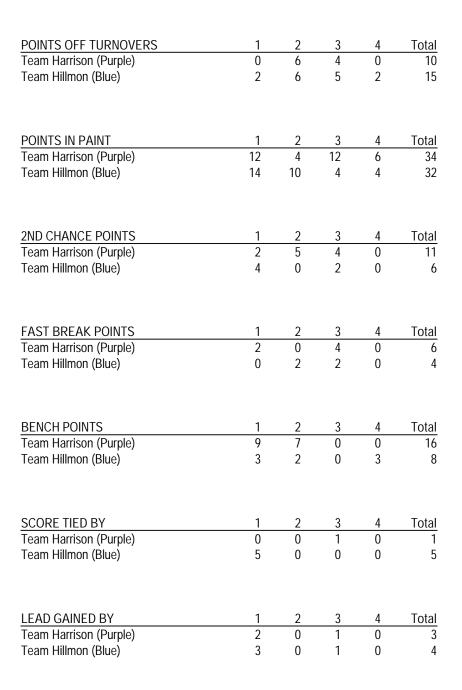

| Paint | T/O | Chance | Break | Bench |
|-------|-----|--------|-------|-------|
| 34    | 10  | 11     | 6     | 16    |
| 32    | 15  | 6      | 4     | 8     |
|       |     |        |       |       |

2nd

Fast

Last FG - 323 4th-03:07, 322 4th-02:18.

Largest lead - 323 by 4 1st-07:36, 322 by 11 3rd-09:48.

323 led for 09:48. 322 led for 28:22. Game was tied for 01:50.

Score tied - 6 times. Lead changed - 7 times.

Off

In

Points

323

322